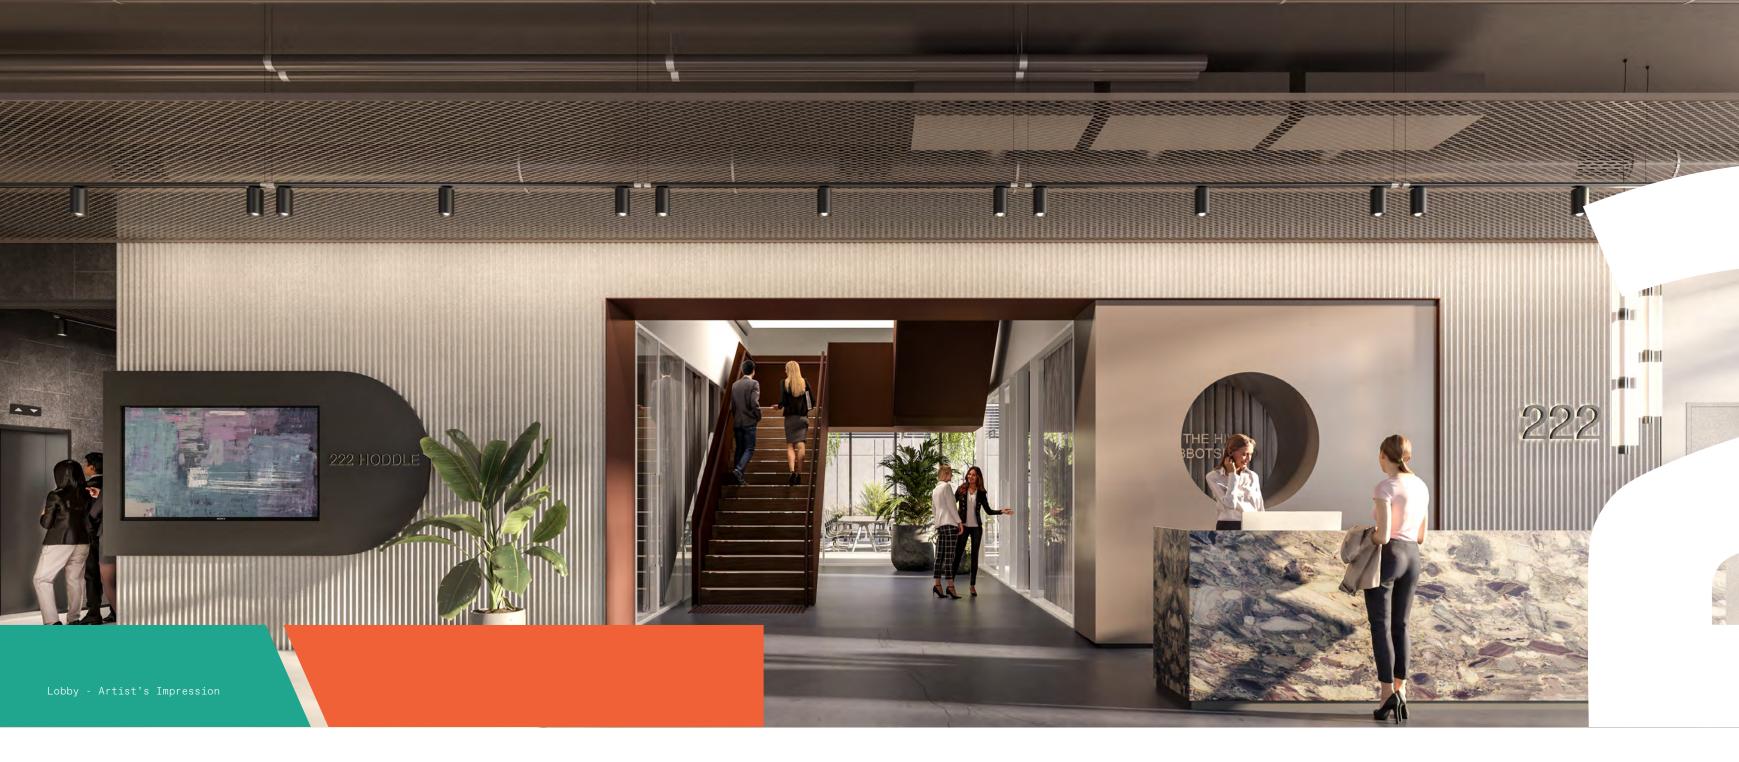

## WELCOME TO 222 HODDLE

Refuel on caffeine and healthy eats from the coffee station; meet clients in the lounge; pick up deliveries from reception. The lobby's design is industrial, open and filled with light – a perfect transition from the urban streetscape of Abbotsford to the workspaces above.