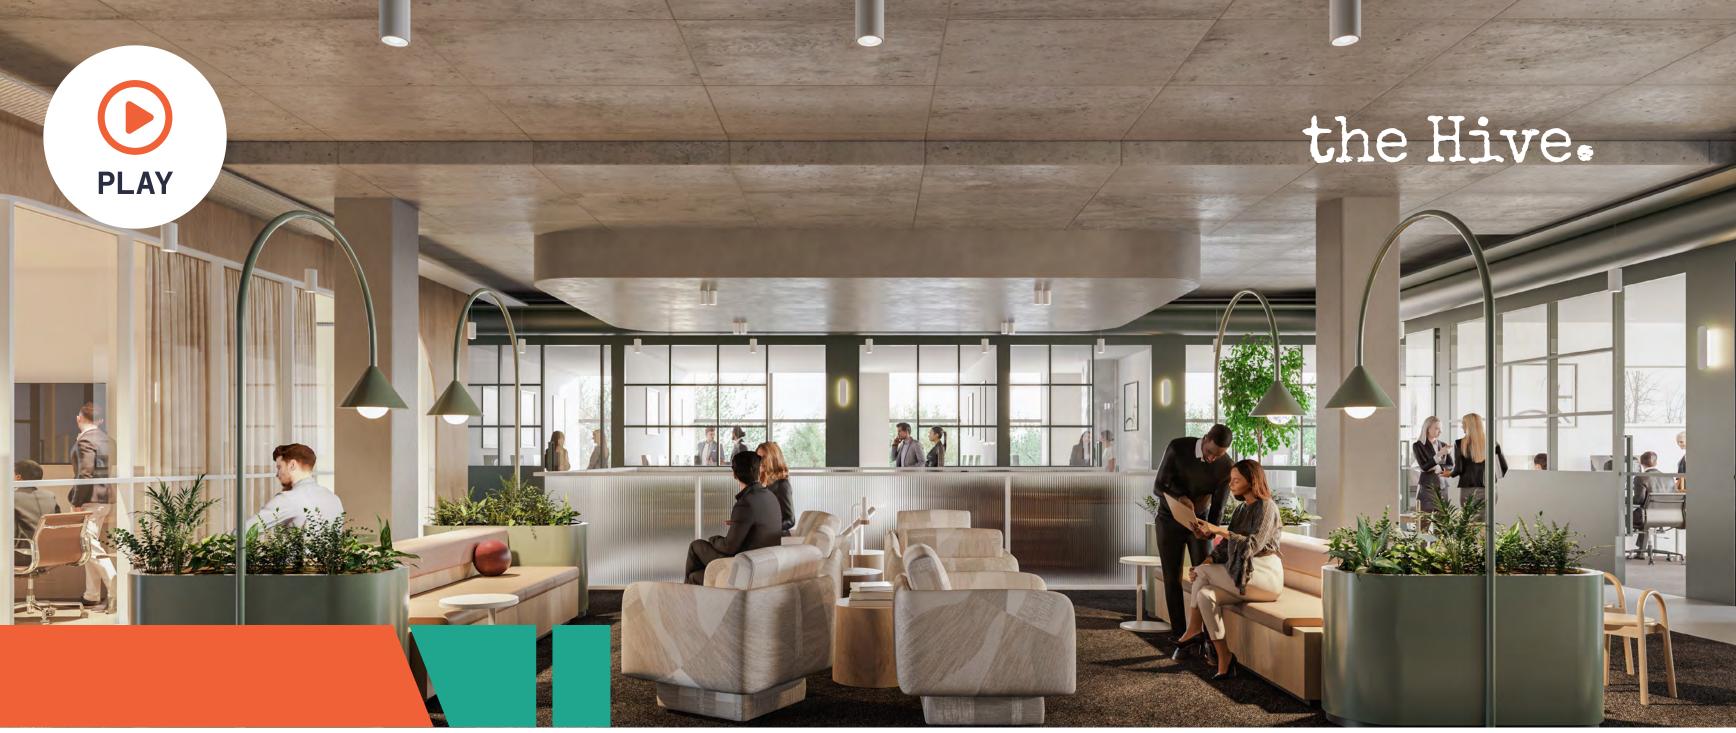

## WELCOME TO 222 HODDLE

Refuel on caffeine and healthy eats from the coffee station; meet clients in the lounge; pick up deliveries from reception. The lobby's design is industrial, open and filled with light – a perfect transition from the urban streetscape of Abbotsford to the workspaces above.

## NEXT LEVEL **CØ-WORKING**

A forward-looking building for future-focused business needs world class tenants and there are few better than The HIVE. Leasing three floors, these beautifully designed coworking spaces are the perfect base for creative entrepreneurs, freelancers and start up businesses.