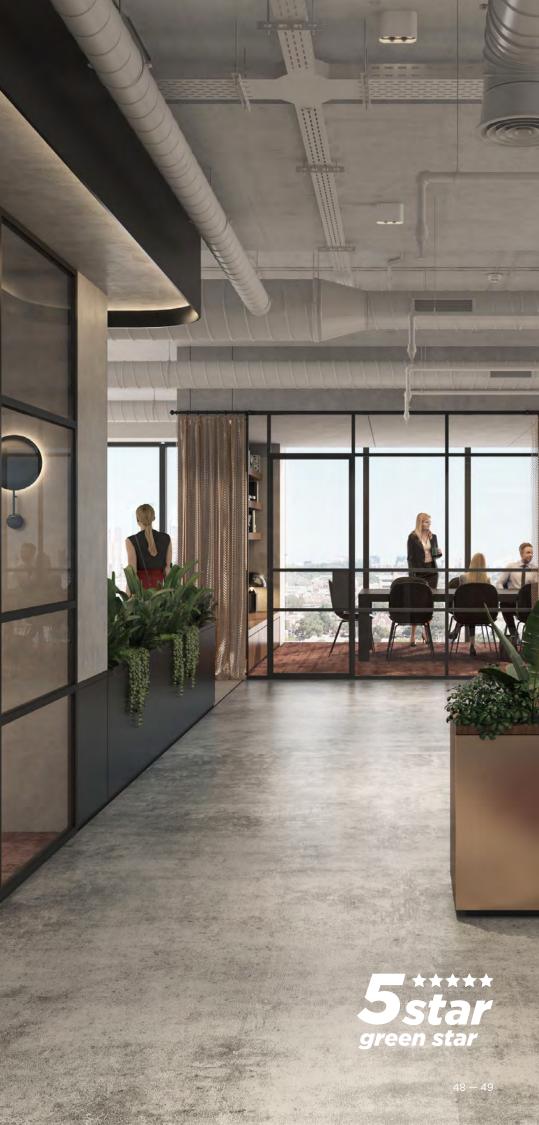

## FIVE STAR GREEN STAR

## THE AREA'S MOST **SUSTAINABLE ADDRESS**

222 HODDLE will be Abbotsford's first Five Star Green Star building. Sustainable and intelligent features are embedded throughout the design, including renewable energy sources, water recycling systems, innovative window massing and plant-filled balconies. A more responsible and intelligent future is here.