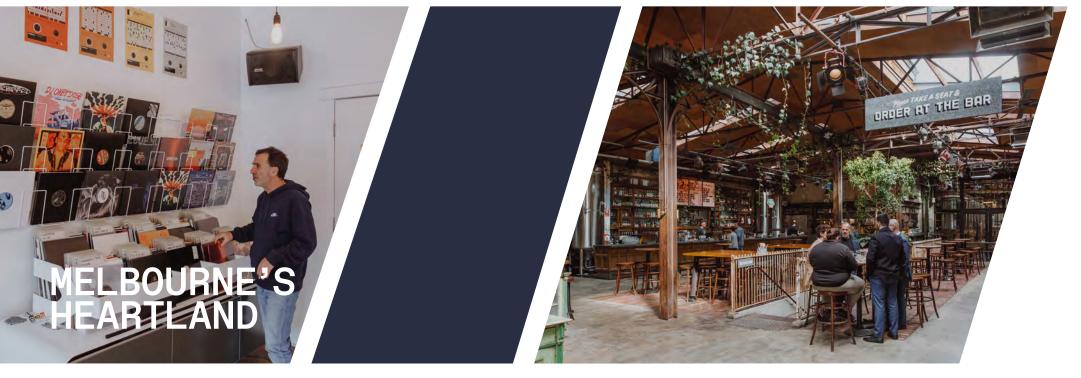

## COMMUTE TO COFFEE

Whether riding the rails or riding your bike, 222 HODDLE is easily reached from across the city. Pick up a coffee en route or meet the team for breakfast – this pocket of the inner-north is the heartland of Melbourne's café culture. When lunchtime rolls around, the backstreets of Abbotsford and Collingwood offer an appetising array of local choices.

## BOARDROOM TO BAR

When it's time to knock off, 222 HODDLE is surrounded by places to take clients to dinner or celebrate wins with the team. Large-scale venues like Stomping Ground and Bodriggy Brewing Company are both just a few minutes' walk away, along with a host of more intimate wine bars and restaurants to meet a friend or partner.