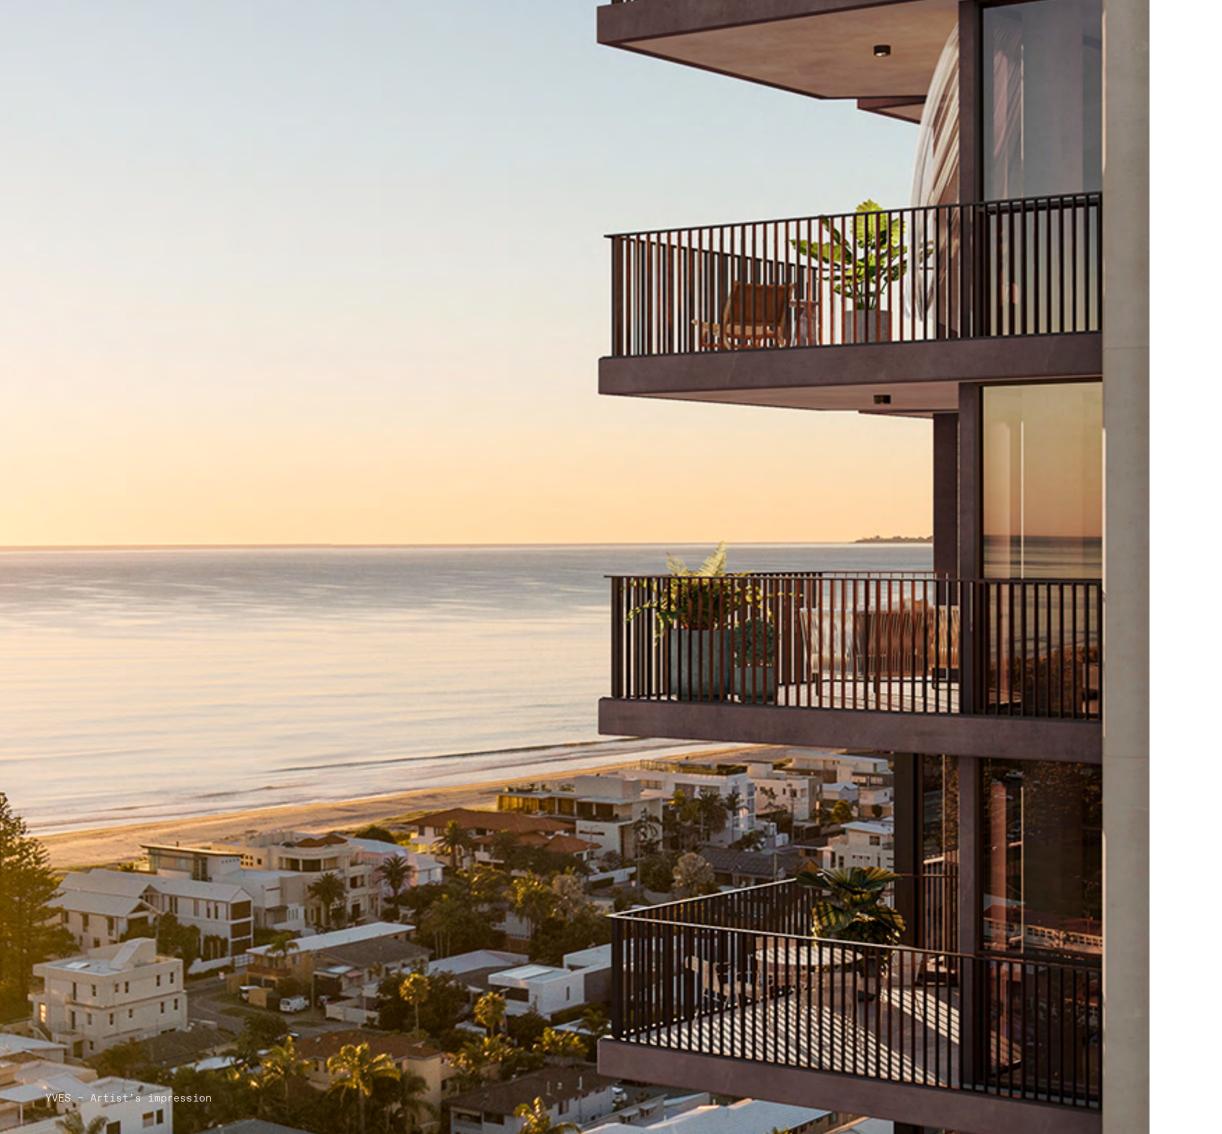

## THE AREA'S MOST **SUSTAINABLE ADDRESS**

222 HODDLE will be Abbotsford's first Five Star Green Star building. Sustainable and intelligent features are embedded throughout the design, including renewable energy sources, water recycling systems, innovative window massing and plant-filled balconies. A more responsible and intelligent future is here.

#### **ENERGY AND GREENHOUSE GAS**

Connecting with light, fresh air, and the outdoors improves wellbeing and productivity. That's why we've incorporated several terraces where staff can step outside, and teams can enjoy meetings open to the sky. Spectacular city and neighbourhood views are a bonus.

## FRESH AIR FRESH IDEAS

Connecting with light, fresh air, and the outdoors improves wellbeing and productivity. That's why we've incorporated several terraces where staff can step outside, and teams can enjoy meetings open to the sky. Spectacular city and neighbourhood views are a bonus.