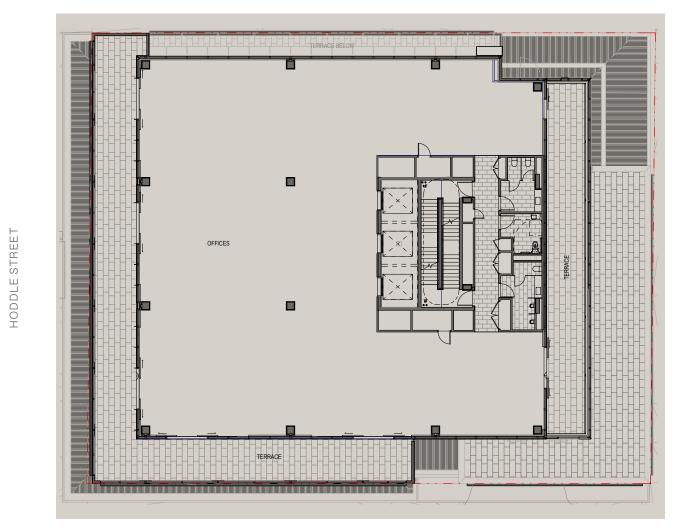

### LEVEL 6

| Floor Area | 574m² |
|------------|-------|
| Terrace    | 209m² |

STAFFORD STREET