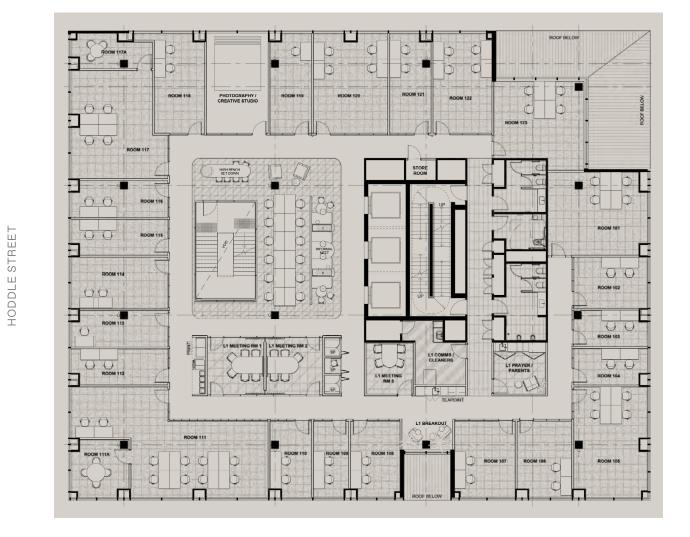

uit your workforce with private offices, breakout areas and collaborative zones, as well as your choice of furniture and light fittings.

Every office features exposed high ceilings, glazed walls and a design which ensures every workspace is within eight metres of a window looking out to the Yarra River, the Abbotsford Convent or the CBD.

#### DESIGN THINKING

Customise your office to suit how your team likes to work, from breakout spaces to executive boardrooms. Behind every workspace is touchless technology, an emphasis on light and ventilation, and a range of healthy features to maximise wellbeing and productivity.









# PLANS

4.0

SHAPED TO SUIT EVERY BUSINESS

39 — 39

#### LOBBY, CAFÉ AND Co-working space

Floor Area

264m²

#### LEVEL 1

Floor Area

936m²



STAFFORD STREET



#### LEVEL 2

Floor Area

936m²

#### LEVEL 3

| Floor Area | 826m² |
|------------|-------|
| Terrace    | 98m²  |



STAFFORD STREET



### LEVEL 4-5

|            | L4    | L5    |
|------------|-------|-------|
| Floor Area | 790m² | 790m² |
| Terrace    | 33m²  |       |

### LEVEL 6

| Floor Area | 574m² |
|------------|-------|
| Terrace    | 209m² |



STAFFORD STREET



#### LEVEL 7-9

|            | L7    | L8    | L9    |
|------------|-------|-------|-------|
| Floor Area | 575m² | 575m² | 503m² |
| Terrace    |       |       | 69m²  |

Available Car Parks

70



STAFFORD STREET





Spaces from 100sqm to 1500sqm



STAFFORD STREET

### HIRSCH & FAIGEN

PHIL HEBERLING

phil@hfproperty.com.au 0448 955 275





# TEAM

5.0

SHAPING A NEW FUTURE

51 — 51



## DEVELOPER

Hirsch