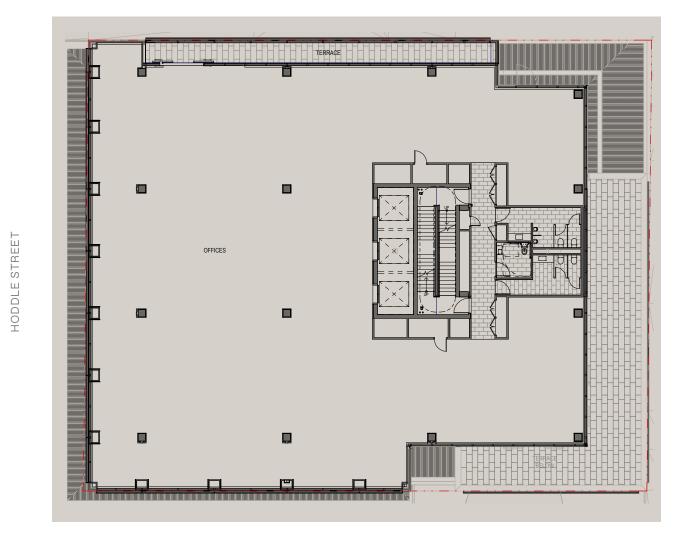

#### LEVEL 3

| Floor Area | 826m² |
|------------|-------|
| Terrace    | 98m²  |

STAFFORD STREET