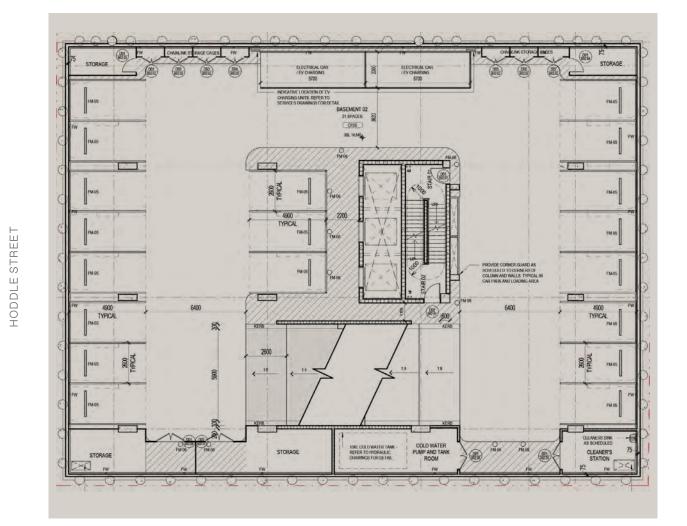

# PLANS

4.0

SHAPED TO SUIT EVERY BUSINESS

39 — 39

#### LOBBY, CAFÉ AND Co-working space

Floor Area

264m²