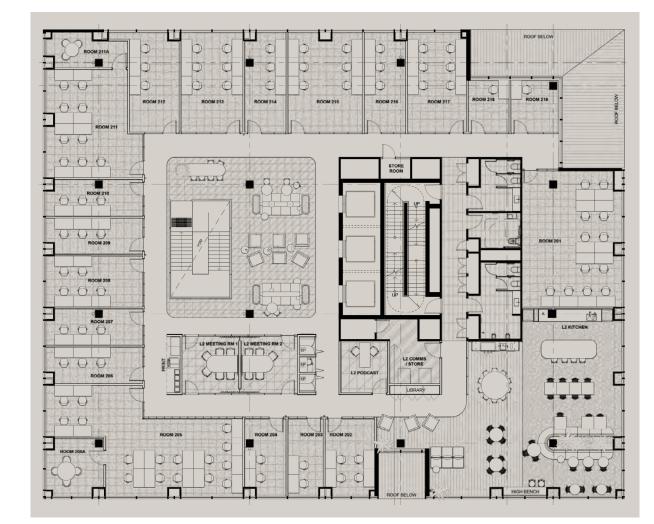

d light fittings.

Every office features exposed high ceilings, glazed walls and a design which ensures every workspace is within eight metres of a window looking out to the Yarra River, the Abbotsford Convent or the CBD.

#### DESIGN THINKING

Customise your office to suit how your team likes to work, from breakout spaces to executive boardrooms. Behind every workspace is touchless technology, an emphasis on light and ventilation, and a range of healthy features to maximise wellbeing and productivity.









# PLANS

4.0

SHAPED TO SUIT EVERY BUSINESS

39 — 39

#### LOBBY, CAFÉ AND Co-working space

Floor Area

264m²

#### LEVEL 1

Floor Area

936m²



STAFFORD STREET



#### LEVEL 2

Floor Area

936m²

#### LEVEL 3

| Floor Area | 826m² |
|------------|-------|
| Terrace    | 98m²  |



STAFFORD STREET



### LEVEL 4-5

|            | L4    | L5    |
|------------|-------|-------|
| Floor Area | 790m² | 790m² |
| Terrace    | 33m²  |       |

### LEVEL 6

| Floor Area | 574m² |
|------------|-------|
| Terrace    | 209m² |



STAFFORD STREET



#### LEVEL 7-9

|            | L7    | L8    | L9    |
|------------|-------|-------|-------|
| Floor Area | 575m² | 575m² | 503m² |
| Terrace    |       |       | 69m²  |

Available Car Parks

70



STAFFORD STREET





Spaces from 100sqm to 1500sqm



STAFFORD STREET

### HIRSCH & FAIGEN

PHIL HEBERLING

phil@hfproperty.com.au 0448 955 275





# TEAM

5.0

SHAPING A NEW FUTURE

51 — 51



## DEVELOPER

Hirsch & Faigen exists to provide entrepreneurs and leaders with unique spaces to help them flourish and enjoy the fruits of t