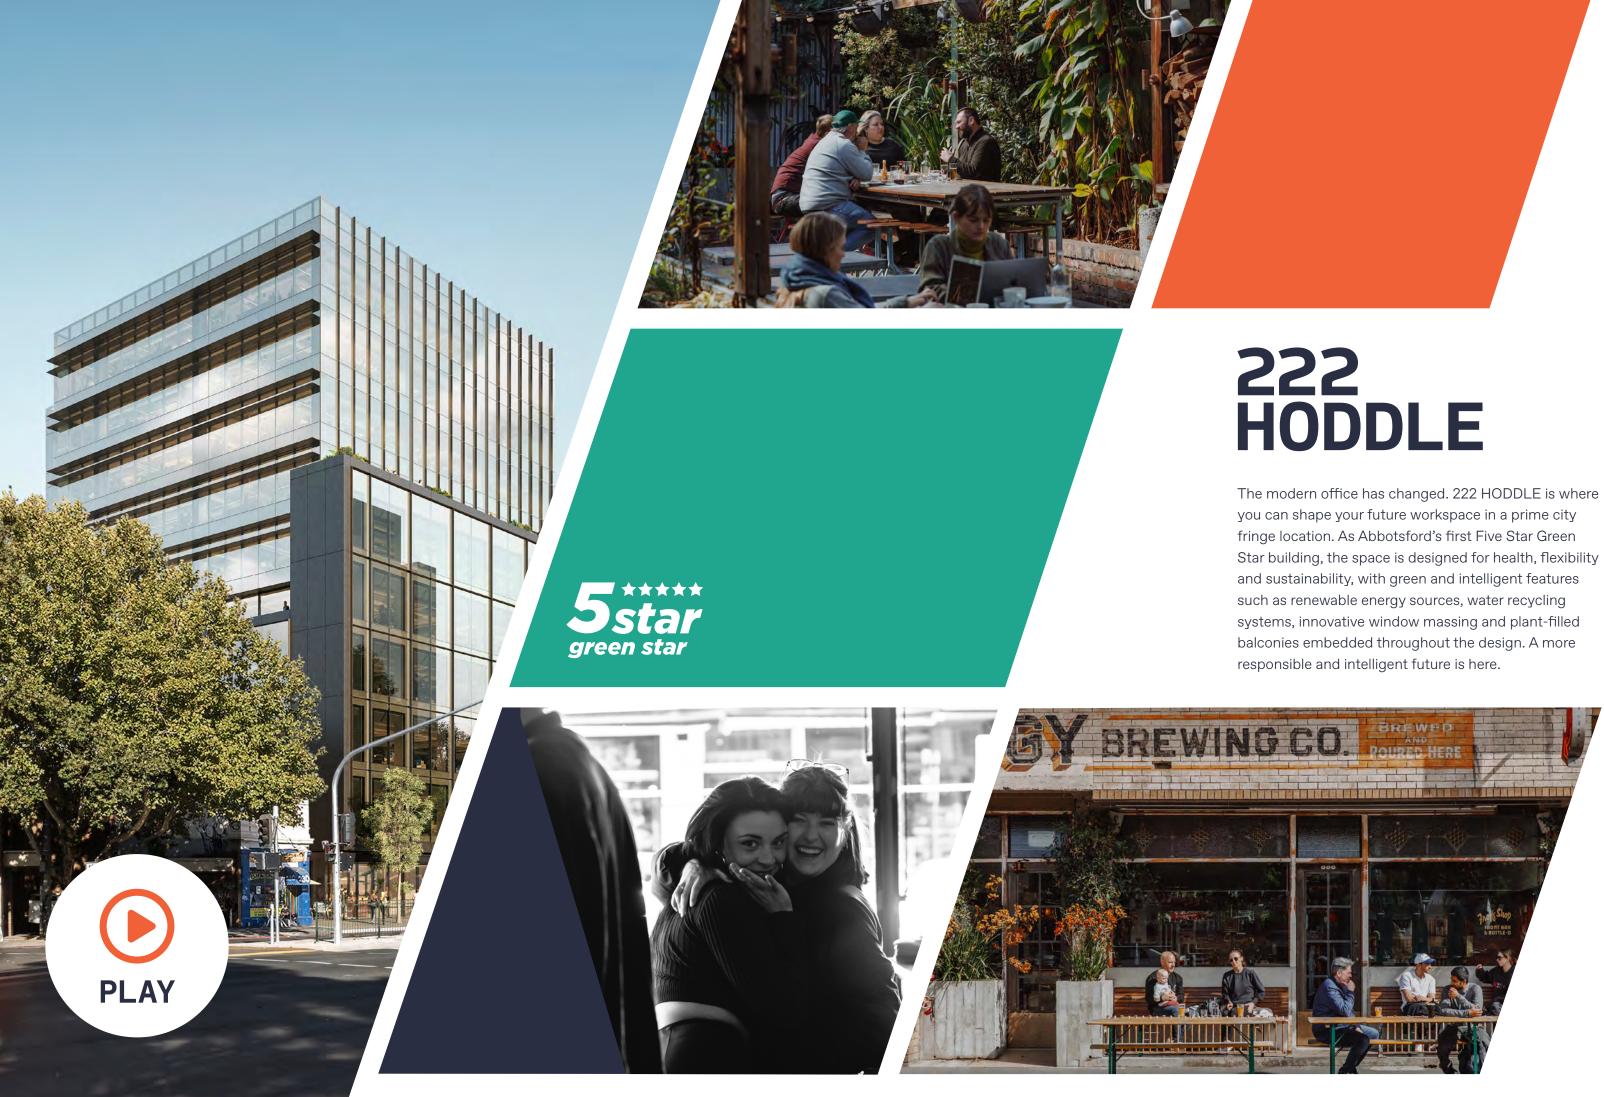

## 222 HODDLE

THE MODERN WORKPLACE IS HERE

222 Hoddle St, Abbotsford

## A NATURAL EVOLUTION FOR ABBOTSFORD

222 Hoddle is a natural evolution of Abbotsford's built environment. Inspired by the area's heritage warehouses and rich neighbourhood life, tier one architect, Architectus, has envisioned a building that sets a new benchmark in commecial workspaces, state-of-the-art technology and sustainable design. A forward-looking building for future-focused businesses.

## THE AREA'S MOST **SUSTAINABLE ADDRESS**

222 HODDLE will be Abbotsford's first Five Star Green Star building. Sustainable and intelligent features are embedded throughout the design, including renewable energy sources, water recycling systems, innovative window massing and plant-filled balconies. A more responsible and intelligent future is here.