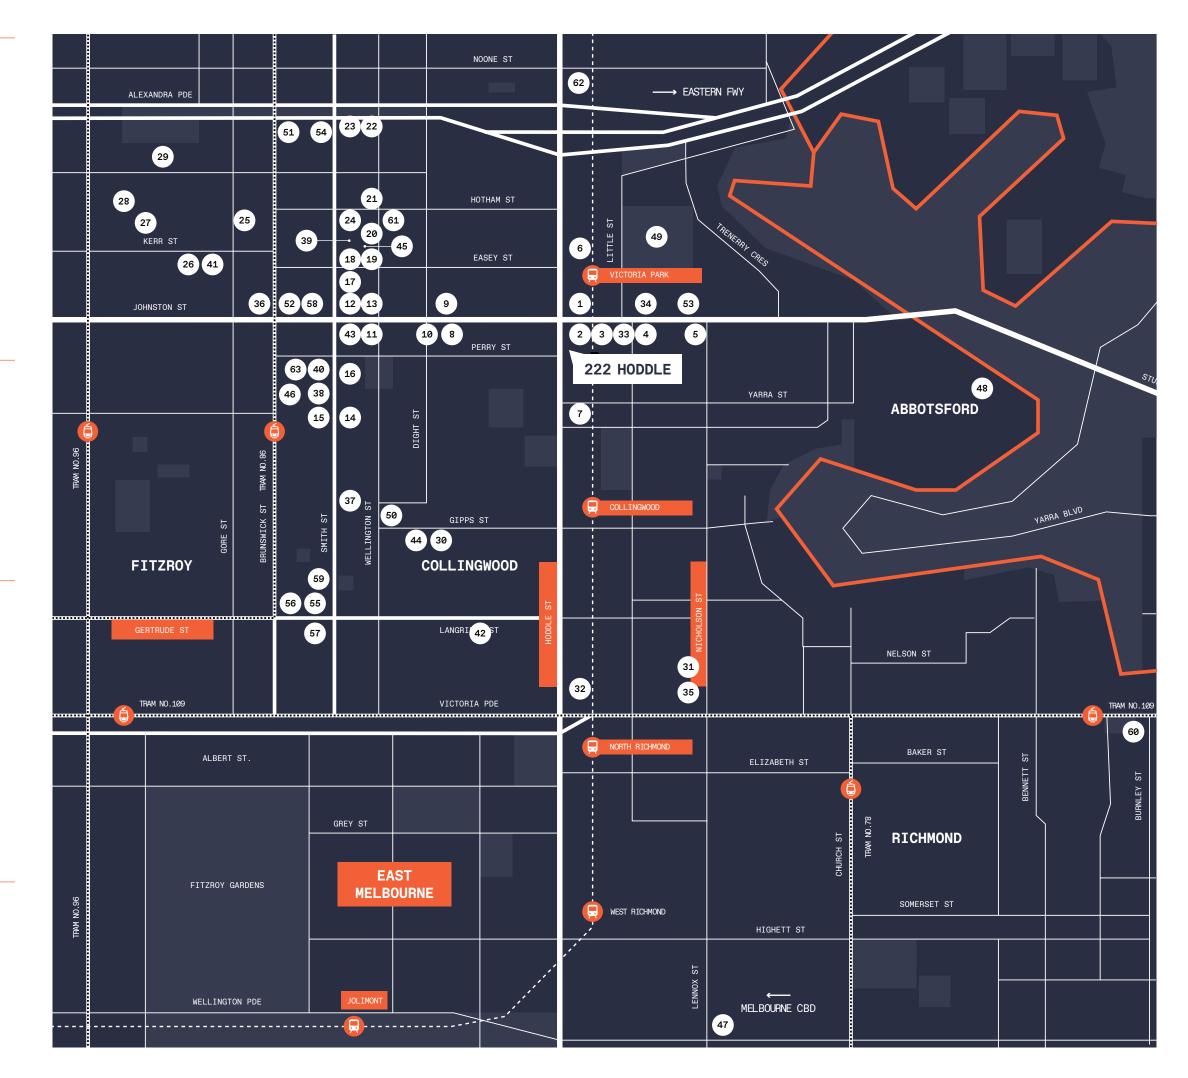

#### FOOD & BEVERAGE

- 01 Dr Morse Bar & Eatery
- 02 Rita's Caféteria
- O3 Bodriggy Brewing Station
- 04 Kelso's Sandwich Shoppe
- 05 Admiral Cheng Ho
- 06 Jasper Coffee
- 07 Mr Boogie Man Bar
- 08 Libertine & Co.
- 09 Nighthawks Bar
- 10 Bendigo Hotel
- 11 The Tote
- 12 Son In Law
- 13 Jim's Greek Tavern
- 14 Proud Mary
- 15 Gelato Messina
- 16 Smith Street Alimentari
- 17 Everyday Coffee
- 18 Robert Burns Hotel
- 19 Easey's
- 20 CIBI
- 21 Gem Bar & Dining
- 22 The Fox Hotel
- 23 The Gasometer Hotel
- 24 Red Sparrow Pizza
- 25 Breakfast Thieves
- 26 Marquis of Lorne
- 27 Napier Quarter
- 28 Lune
- 29 The Rose
- 30 Le Bon Ton
- 31 AU79
- 32 Jinda Thai

#### GROCERIES

- 33 Woolworths Metro Abbotsford
- 34 Abbotsford IGA
- 35 ALDI Abbotsford
- 36 Coles Local Fitzroy
- 37 Coles Collingwood
- 38 Woolworths Fitzroy

### GALLERIES

- 39 The Compound Interest
- 40 Modern Times
- 41 Centre for Contemporary Photography
- 42 Nicholas Thompson Gallery
- 43 Bus Projects
- 44 Tristan Koenig
- 45 Backwoods Gallery
- 46 Sutton Gallery
- 47 LON Gallery

### PARKS & RECREATION

- 48 Yarra Trail
- 49 Victoria Park
- 50 Anytime Fitness
- 51 Fitzroy Swimming Pool
- 52 Fitzroy Gym

#### RETAIL

- 53 Life Interiors
- 54 Officeworks
- 55 Handsom
- 56 The Standard Store
- 57 Pickings & Parry
- 58 McCoppins Fitzroy
- 59 Blackhearts & Sparrows
- 60 Victoria Gardens Shopping Centre

## SCHOOLS

- 61 Gold Street Children's Centre Collingwood
- 62 Petit Early Learning Journey Clifton Hill
- 63 Fitzroy Primary School