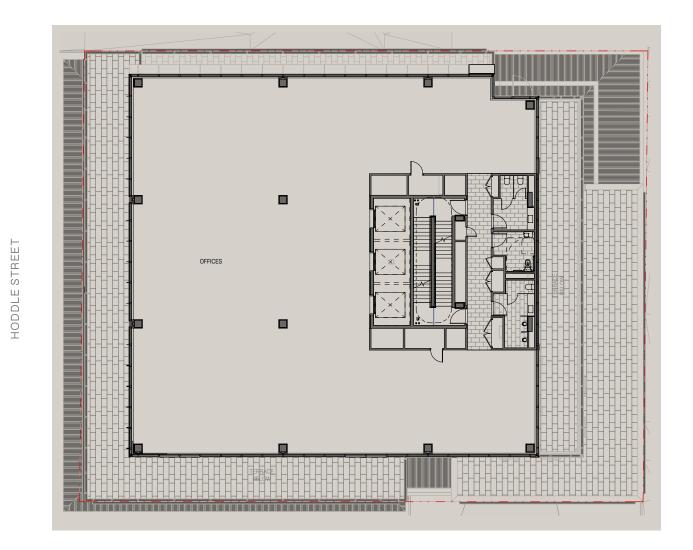

#### LEVEL 7-9

|            | L7    | L8    | L9    |
|------------|-------|-------|-------|
| Floor Area | 575m² | 575m² | 503m² |
| Terrace    |       |       | 69m²  |

Available Car Parks

70

STAFFORD STREET