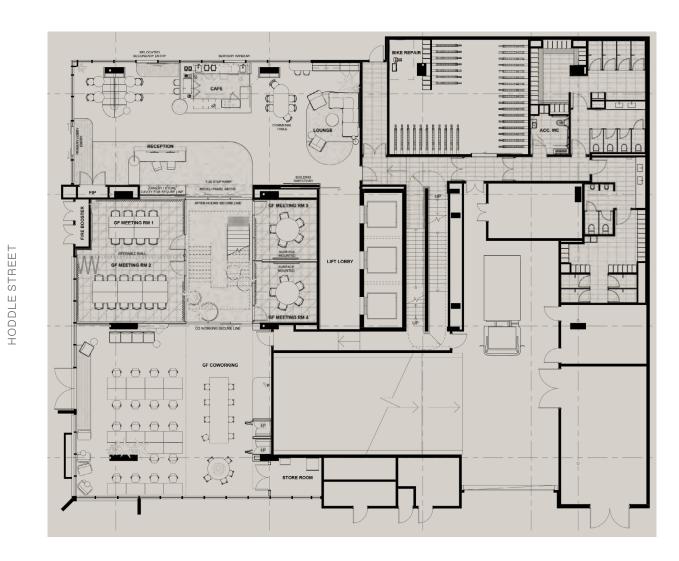

ing the layout to suit your workforce with private offices, breakout areas and collaborative zones, as well as your choice of furniture and light fittings.

Every office features exposed high ceilings, glazed walls and a design which ensures every workspace is within eight metres of a window looking out to the Yarra River, the Abbotsford Convent or the CBD.

#### DESIGN THINKING

Customise your office to suit how your team likes to work, from breakout spaces to executive boardrooms. Behind every workspace is touchless technology, an emphasis on light and ventilation, and a range of healthy features to maximise wellbeing and productivity.









# PLANS

4.0

SHAPED TO SUIT EVERY BUSINESS

39 — 39

#### LOBBY, CAFÉ AND Co-working space

Floor Area

264m²

#### LEVEL 1

Floor Area

936m²



STAFFORD STREET



#### LEVEL 2

Floor Area

936m²

#### LEVEL 3

| Floor Area | 826m² |
|------------|-------|
| Terrace    | 98m²  |



STAFFORD STREET



### LEVEL 4-5

|            | L4    | L5    |
|------------|-------|-------|
| Floor Area | 790m² | 790m² |
| Terrace    | 33m²  |       |

### LEVEL 6

| Floor Area | 574m² |
|------------|-------|
| Terrace    | 209m² |



STAFFORD STREET



#### LEVEL 7-9

|            | L7    | L8    | L9    |
|------------|-------|-------|-------|
| Floor Area | 575m² | 575m² | 503m² |
| Terrace    |       |       | 69m²  |

Available Car Parks

70



STAFFORD STREET





Spaces from 100sqm to 1500sqm



STAFFORD STREET

### HIRSCH & FAIGEN

PHIL HEBERLING

phil@hfproperty.com.au 0448 955 275





# TEAM

5.0

SHAPING A NEW FUTURE

51 — 51



##