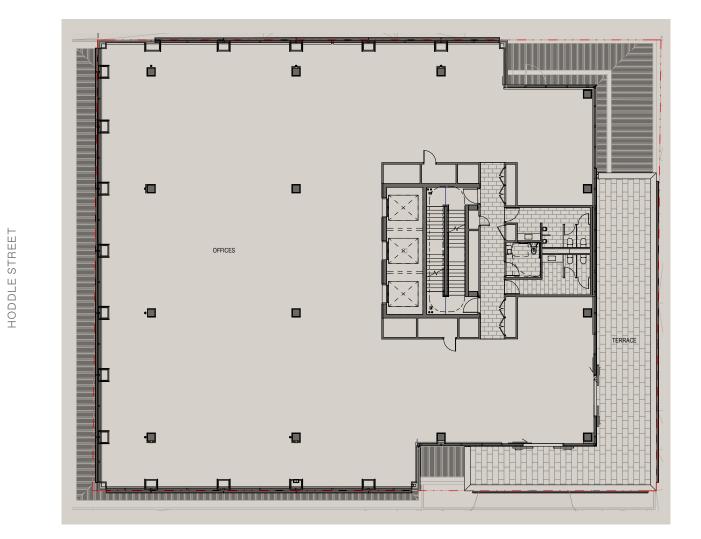

#### LEVEL 1

Floor Area

936m²

STAFFORD STREET

#### LEVEL 2

Floor Area

936m²