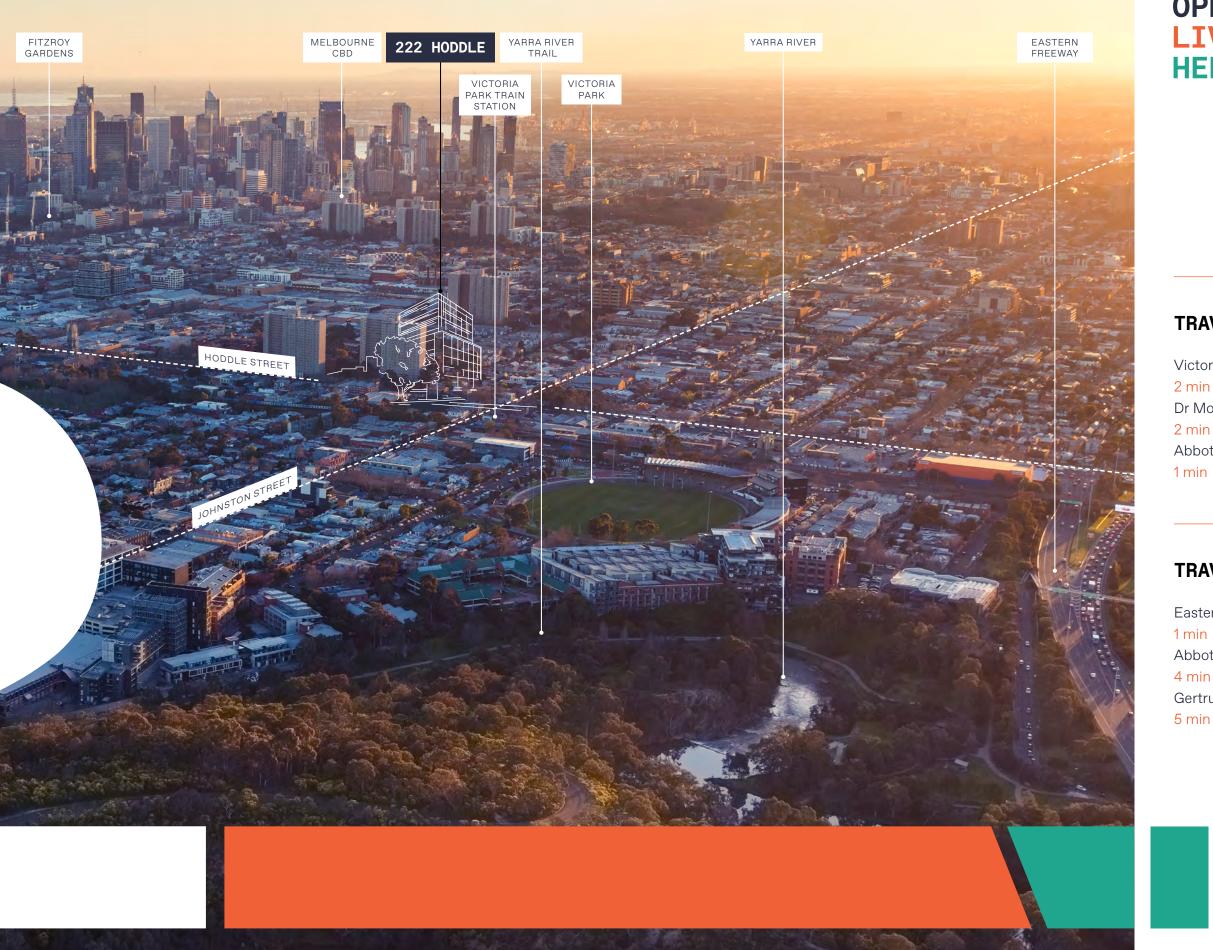

## **OPPORTUNITY** LIVES HERE

### **TRAVEL BY FOOT**

Victoria Park Train Station 2 min Dr Morse Bar and Eatery

Abbotsford IGA

1 min

222 HODDLE epitomises everything that makes Abbotsford the inner-city's most coveted place for progressive businesses to call home.

The space is perfectly positioned for staff, with train stations, bus routes and bike lanes all within easy walking distance. It also delivers easy access to green spaces by the Yarra River, major events and highprofile games at the city's sporting precinct, and countless restaurants, cafés and bars.

For businesses, 222 HODDLE is strategically located to reduce travel time for client meetings in the CBD and surrounding suburbs, as well as direct access to greater Melbourne via Hoddle Street, the M1 and Eastern Freeway. This is where easier commutes and better connections come together.

### **TRAVEL BY CAR**

Eastern Freeway 1 min Abbotsford Convent 4 min Gertrude Street Shops 5 min