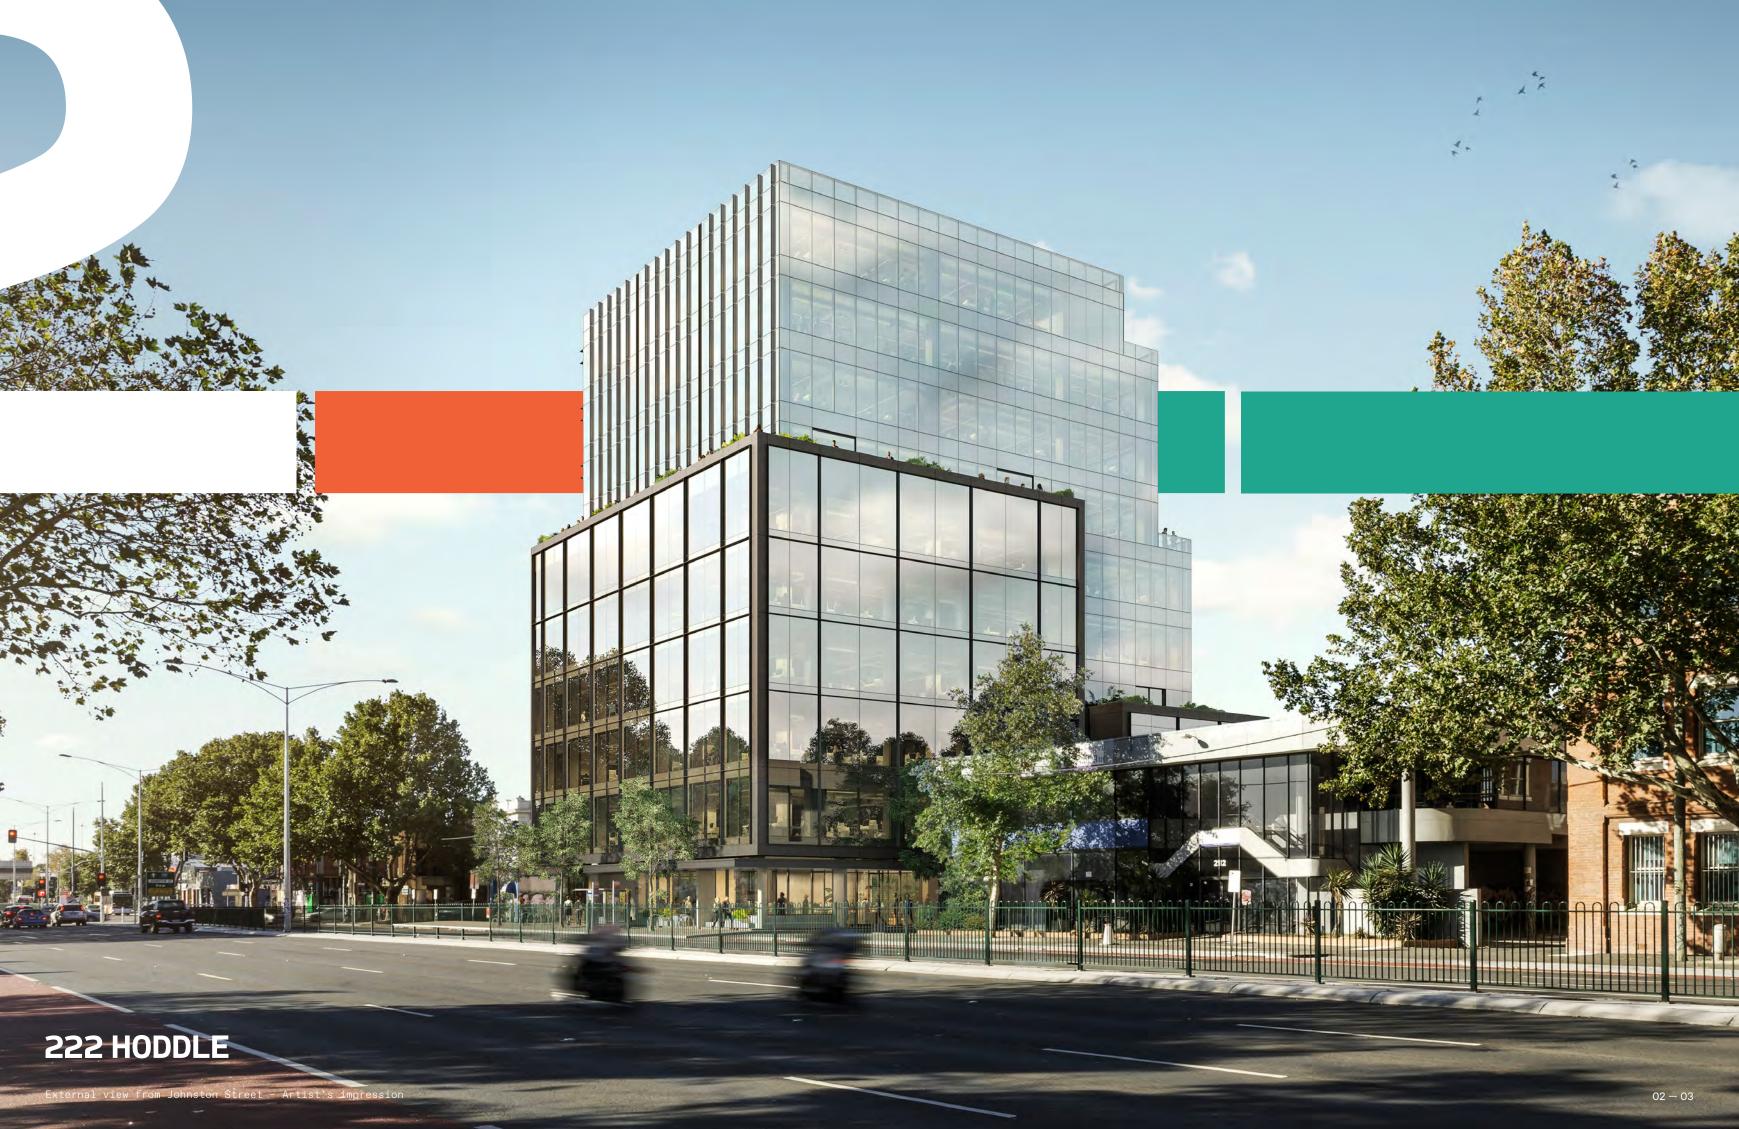

## A NATURAL EVOLUTION FOR ABBOTSFORD

222 Hoddle is a natural evolution of Abbotsford's built environment. Inspired by the area's heritage warehouses and rich neighbourhood life, tier one architect, Architectus, has envisioned a building that sets a new benchmark in commecial workspaces, state-of-the-art technology and sustainable design. A forward-looking building for future-focused businesses.

## THE AREA'S MOST **SUSTAINABLE ADDRESS**

222 HODDLE will be Abbotsford's first Five Star Green Star building. Sustainable and intelligent features are embedded throughout the design, including renewable energy sources, water recycling systems, innovative window massing and plant-filled balconies. A more responsible and intelligent future is here.