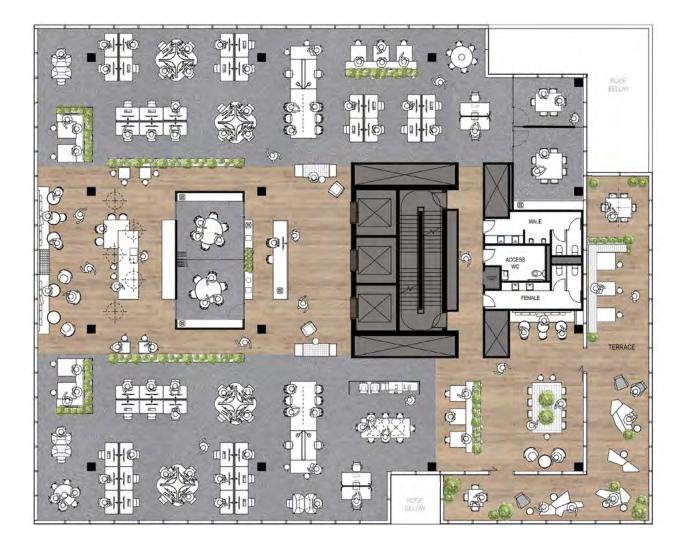

# PLANS

4.0

SHAPED TO SUIT EVERY BUSINESS

39 — 39

#### LEVEL 1

Floor Area

936m²

STAFFORD STREET

#### LEVEL 2

Floor Area

936m²