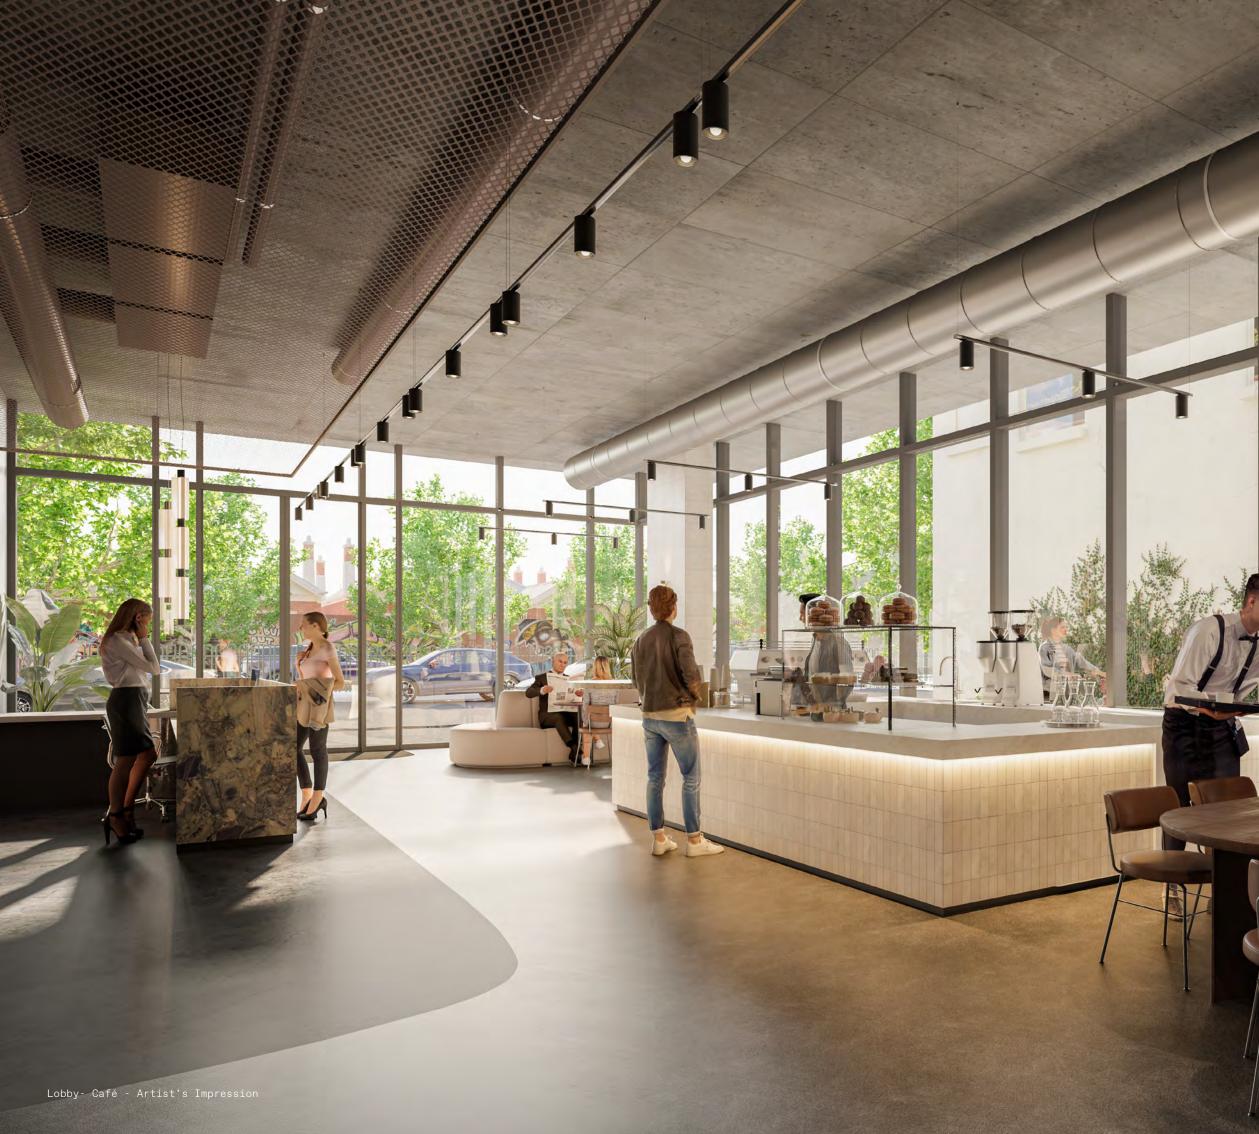

## WELCOME TO 222 HODDLE

Refuel on caffeine and healthy eats from the coffee station; meet clients in the lounge; pick up deliveries from reception. The lobby's design is industrial, open and filled with light – a perfect transition from the urban streetscape of Abbotsford to the workspaces above.

## ORGANIC ESPRESSO BAR